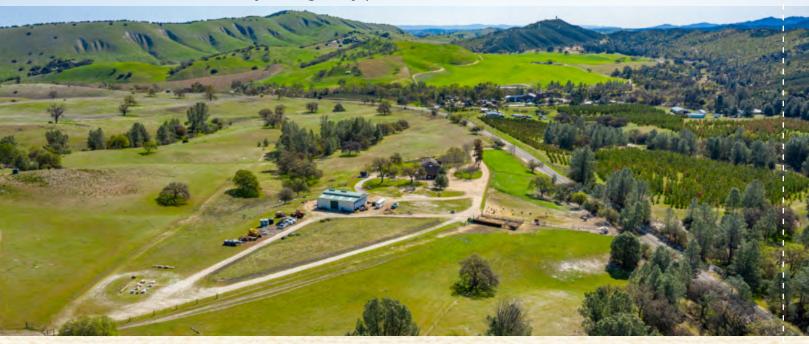

## Overview

Waters Calf Canyon Ranch is striking, 191± acre property improved with a beautiful 3,416± square foot residence, outbuildings and shops.

The picturesque main residence is a twostory, 3-bedroom, 3-bathroom Tudorstyle home with an attached garage. Offering abundant water supplied via 3 wells, Waters Calf Canyon Ranch is not in the Paso Robles Ground Basin.

### The Facts

- · 191.80± acres
- APN 037-391-053
- Improvements include 3,416± sqaure foot main residence with 3 bedrooms and 3 bathrooms plus attached 814± sqaure foot garage, 2,000± sqaure foot shop with 1,000± square foot covered carport, and oil-pipe fencing
- •Three wells: one domestic well producing 14.2gpm and two ag wells producing 60gpm and 75 gpm respectively
- 5-million gallon lined reservoir with large booster pump and six sand filters at the site
- 20± acres previously planted blueberries, potential for vineyard development
- Currently utilized for recreational retreat and cattle grazing