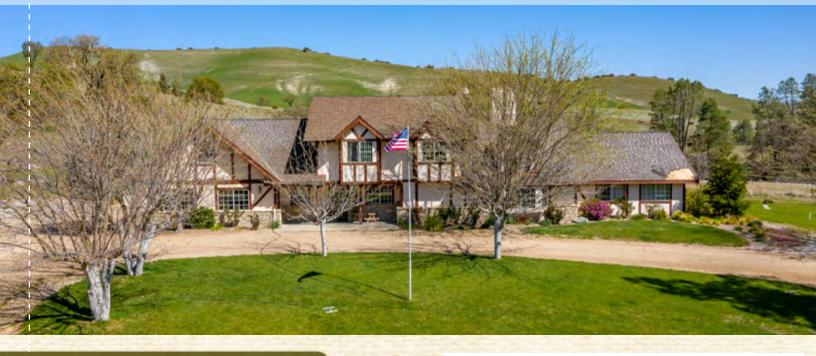

## Overview

Waters Calf Canyon Ranch is striking, 191± acre property improved with a beautiful 3,416± square foot residence, outbuildings and shops.

The picturesque main residence is a twostory, 3-bedroom, 3-bathroom Tudorstyle home with an attached garage. Offering abundant water supplied via 3 wells, Waters Calf Canyon Ranch is not in the Paso Robles Ground Basin.

### The Facts

- · 191.80± acres
- APN 037-391-053
- Improvements include 3,416± sqaure foot main residence with 3 bedrooms and 3 bathrooms plus attached 814± sqaure foot garage, 2,000± sqaure foot shop with 1,000± square foot covered carport, and oil-pipe fencing
- •Three wells: one domestic well producing 14.2gpm and two ag wells producing 60gpm and 75 gpm respectively
- 5-million gallon lined reservoir with large booster pump and six sand filters at the site
- 20± acres previously planted blueberries, potential for vineyard development
- Currently utilized for recreational retreat and cattle grazing