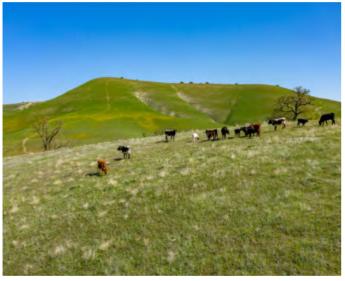

Offering the tax advantages of Williamson Act Contract, Waters Calf Canyon Ranch is ideal for use as a cattle ranch or recreational retreat and offers potential for vineyard development.

COMPANY
RANCH REAL ESTATE

### The Facts

- · 191.80± acres
- APN 037-391-053
- Improvements include 3,416± sqaure foot main residence with 3 bedrooms and 3 bathrooms plus attached 814± sqaure foot garage, 2,000± sqaure foot shop with 1,000± square foot covered carport, and oil-pipe fencing
- •Three wells: one domestic well producing 14.2gpm and two ag wells producing 60gpm and 75 gpm respectively
- 5-million gallon lined reservoir with large booster pump and six sand filters at the site
- 20± acres previously planted blueberries, potential for vineyard development
- Currently utilized for recreational retreat and cattle grazing