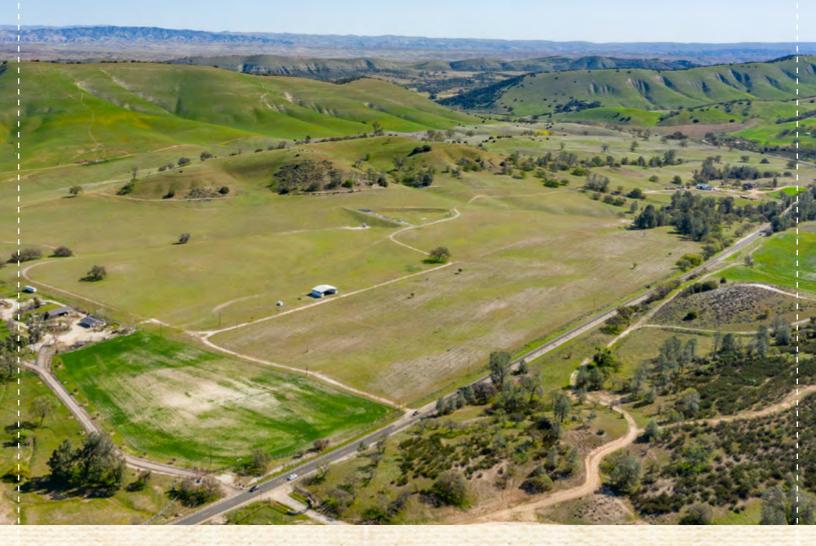

## WATERS CALF CANYON RANCH

191± ACRES | \$1,700,000 | CRESTON, CALIFORNIA

## Overview

Waters Calf Canyon Ranch is striking, 191± acre property improved with a beautiful 3,416± square foot residence, outbuildings and shops.

The picturesque main residence is a twostory, 3-bedroom, 3-bathroom Tudorstyle home with an attached garage. Offering abundant water supplied via 3 wells, Waters Calf Canyon Ranch is not in the Paso Robles Ground Basin.

### The Facts

- · 191.80± acres
- APN 037-391-053
- Improvements include 3,416± sqaure foot main residence with 3 bedrooms and 3 bathrooms plus attached 814± sqaure foot garage, 2,000± sqaure foot shop with 1,000± square foot covered carport, and oil-pipe fencing
- •Three wells: one domestic well producing 14.2gpm and two ag wells producing 60gpm and 75 gpm respectively
- 5-million gallon lined reservoir with large booster pump and six sand filters at the site
- 20± acres previously planted blueberries, potential for vineyard development
- Currently utilized for recreational retreat and cattle grazing