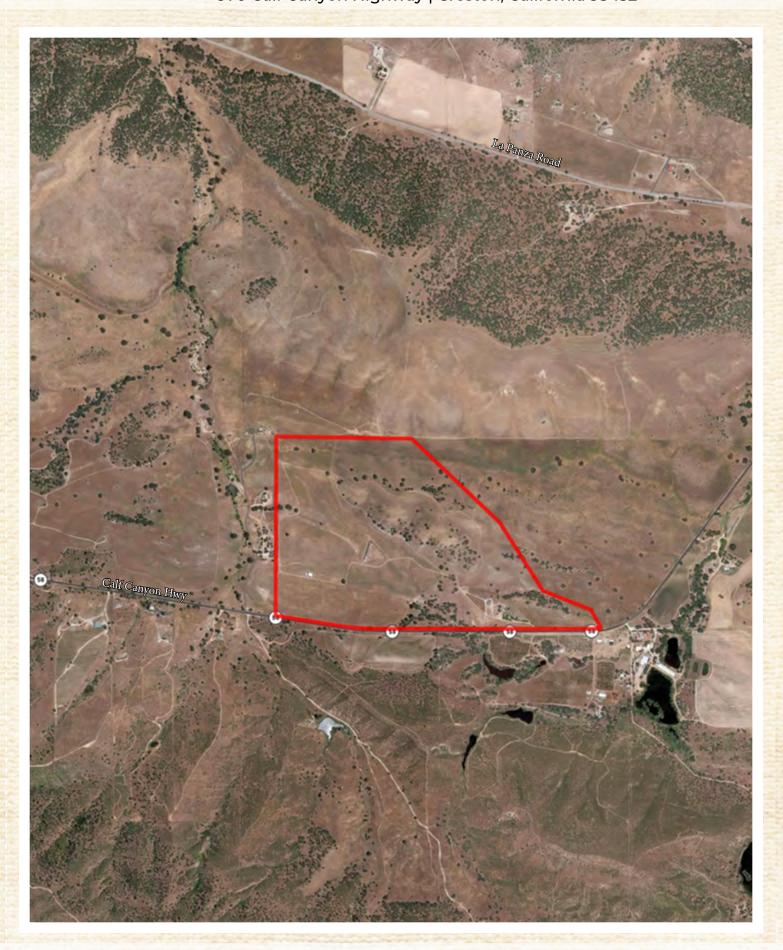

## Overview

Waters Calf Canyon Ranch is striking, 191± acre property improved with a beautiful 3,416± square foot residence, outbuildings and shops.

The picturesque main residence is a twostory, 3-bedroom, 3-bathroom Tudorstyle home with an attached garage. Offering abundant water supplied via 3 wells, Waters Calf Canyon Ranch is not in the Paso Robles Ground Basin.

### The Facts

- · 191.80± acres
- APN 037-391-053
- Improvements include 3,416± sqaure foot main residence with 3 bedrooms and 3 bathrooms plus attached 814± sqaure foot garage, 2,000± sqaure foot shop with 1,000± square foot covered carport, and oil-pipe fencing
- •Three wells: one domestic well producing 14.2gpm and two ag wells producing 60gpm and 75 gpm respectively
- 5-million gallon lined reservoir with large booster pump and six sand filters at the site
- 20± acres previously planted blueberries, potential for vineyard development
- Currently utilized for recreational retreat and cattle grazing