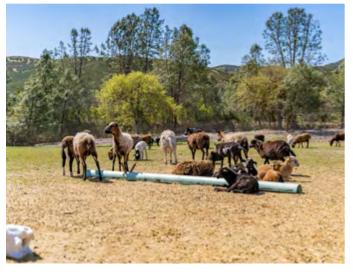

Offering the tax advantages of Williamson Act Contract, Waters Calf Canyon Ranch is ideal for use as a cattle ranch or recreational retreat and offers potential for vineyard development.

COMPANY
RANCH REAL ESTATE

### The Facts

- · 191.80± acres
- APN 037-391-053
- Improvements include 3,416± sqaure foot main residence with 3 bedrooms and 3 bathrooms plus attached 814± sqaure foot garage, 2,000± sqaure foot shop with 1,000± square foot covered carport, and oil-pipe fencing
- •Three wells: one domestic well producing 14.2gpm and two ag wells producing 60gpm and 75 gpm respectively
- 5-million gallon lined reservoir with large booster pump and six sand filters at the site
- 20± acres previously planted blueberries, potential for vineyard development
- Currently utilized for recreational retreat and cattle grazing