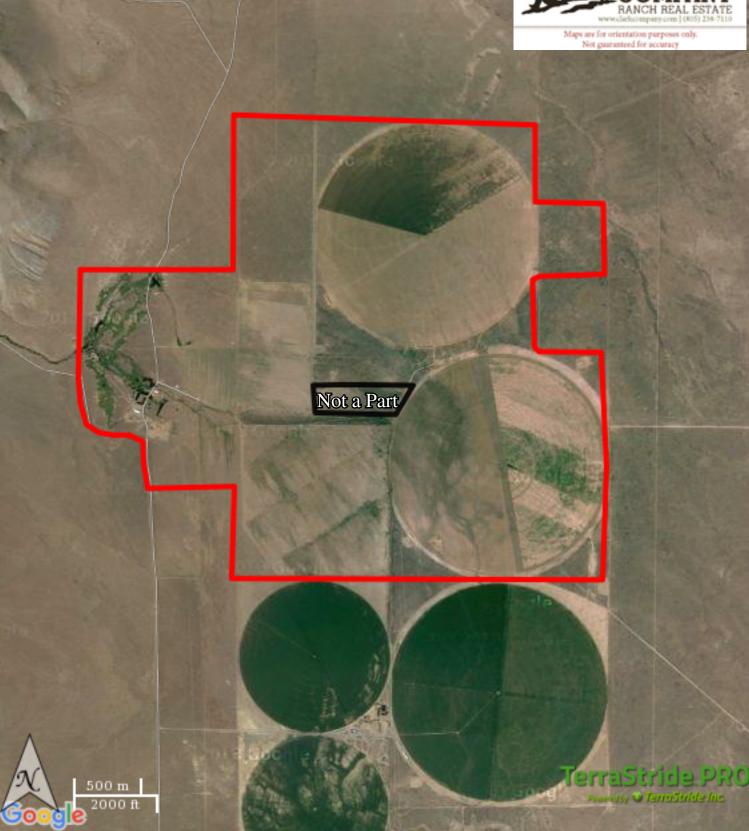

## Offered at \$**3,995,000**

Nestled at the base of the Pine Forest Range, north of Winnemucca, the  $1275\pm$ -acre Big Creek Ranch is comprised of  $675\pm$  acres irrigated land, which includes  $545\pm$  acres of alfalfa ground under 2-pivots, and  $350\pm$  acres water righted land. Bisected by Big Creek, the Ranch is an outdoorsmen's paradise presenting abundant wildlife including deer, antelope and trout. Complemented by a private, 9-hole golf course and 4000' air strip, Big Creek Ranch is improved with an expansive Spanish-style main home, guest residence, horse barn, shop, and sheds.