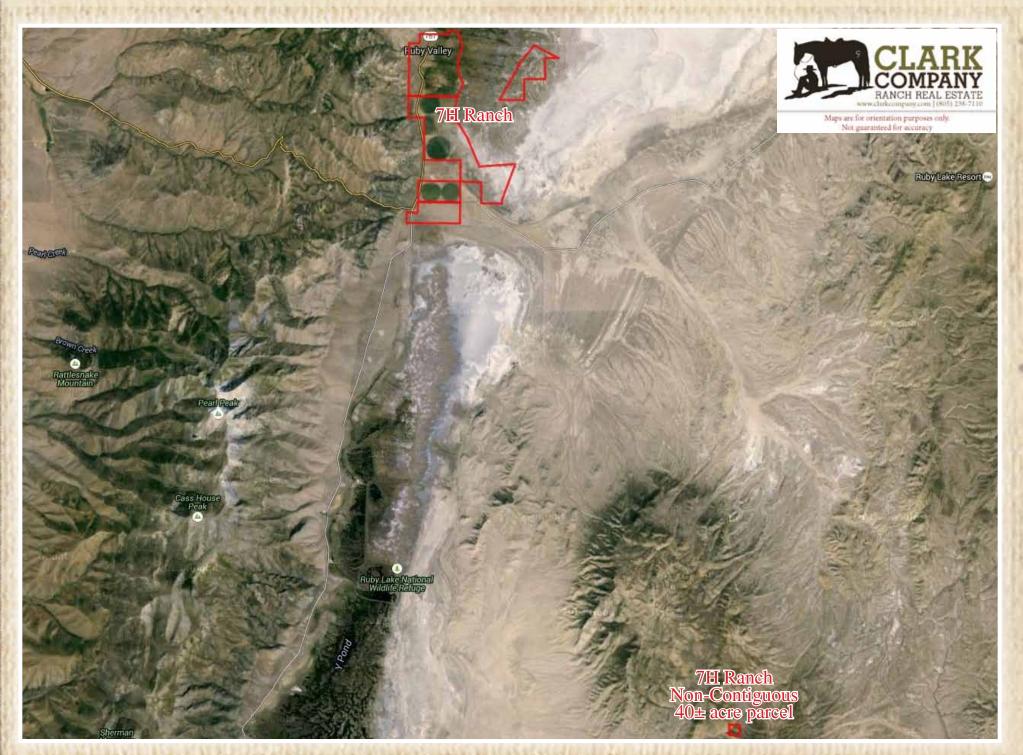

## Offered at \$**4,900,000**

Sustaining a year-round cow-calf operation, the expansive 7H Ranch is comprised of  $3,417\pm$  deeded acres and 3,848 AUMs of BLM land. Offering a unique opportunity to seize a historic ranch property in the picturesque Ruby Valley is complemented by main home, caretakers, home, bunk house, shop & equipment storage, covered scales, and steel working corrals with hydraulic squeeze chute. Producing its own winter feed on  $610\pm$  irrigated acres, the 7H Ranch also offers abundant water through multiple creeks.