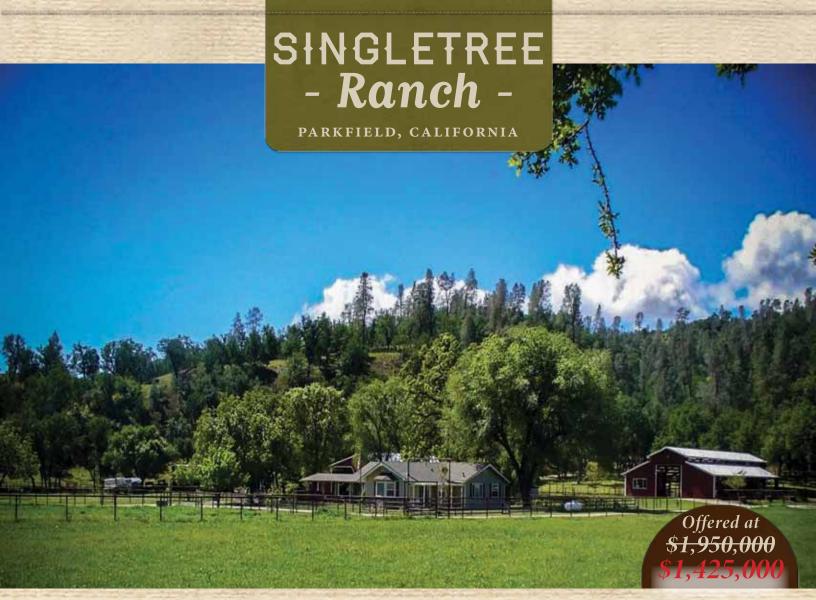

The remarkable, 350±-acre Singletree Ranch is located in the quaint community of Parkfield, just 30± miles northeast of California's Central Coast Wine Country. The gently rolling hills and oak-studded landscape provide beautiful valley and mountain views, lavish flora and bountiful wildlife. Singletree Ranch is improved with a ranch-style home, apartment/ bunkhouse, shop, barns, outbuildings, rodeo arena, pipe pasture fence and dog kennels. Offering plentiful recreational activities and gorgeous country side, Singletree Ranch presents abundant opportunity amid a pristine setting.