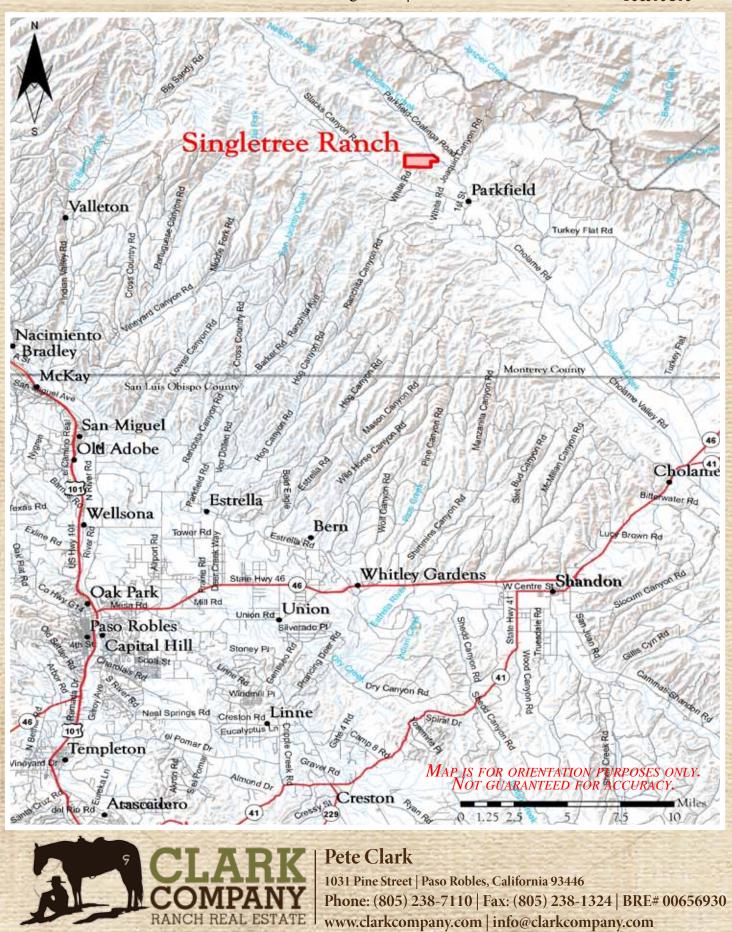

## 68720 Parkfield Coalinga Road | Parkfield, California 93451 - **Ranch** -

The enclosed information has been obtained from sources that we deem reliable; however, it is not guaranteed by Clark Company and is presented subject to corrections, errors, prior sale, changes or withdrawal from the market without notice.